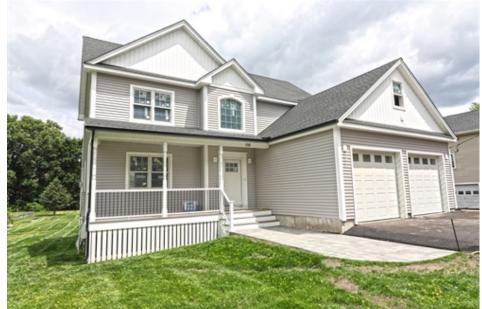

## \$730,000

## 114 Hildreth Street, Marlborough, MA 01752

Beds: 3 | Baths: 2 Full, 1 Half

MLS #: 72988124

Single Family | 2,053 ft<sup>2</sup> | Lot: 26,862 ft<sup>2</sup> (0.62 acres)

More Info: 114Hildreth.lsForSale.com

## Remarks

New quality construction Colonial in established neighborhood. Open convenient floor plan flows perfectly from room to room in this house filled with natural light. The kitchen flows into the dining area with access to large deck and continues to the fireplaced family / living room. 3 second floor BRs with main bath and second full bath. 1/2 bath near mud room on first floor. Great outdoor space with "over sized" level back yard which has been hydro-seeded. Large composite deck overlooks yard. Spacious 2 car garage with convenient entry near mud room and first floor laundry. Floor plans and plot plans are attached. All specs are available for review and most are attached to this listing. Exterior is near completion and interior plastering has been completed. Occupancy is on schedule for mid August 2022. There is still time to make personal choices with counter tops, flooring and more. Upgrades are available at additional cost over builders budget. It's worth the wait!!